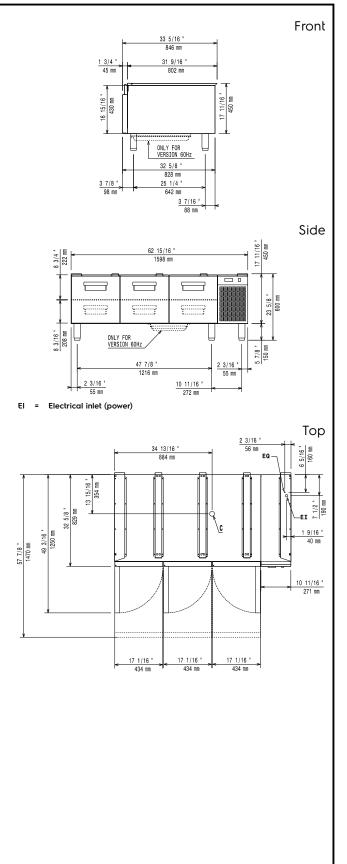

### Electric

| Supply voltage:              | 220-230 V/1N ph/50 Hz |
|------------------------------|-----------------------|
| Electrical power, max:       | 0.44 kW               |
| Total Watts:                 | 0.44 kW               |
| Plug type:                   | CE-SCHUKO             |
| Key Information:             |                       |
| External dimensions, Width:  | 1600 mm               |
| External dimensions, Depth:  | 830 mm                |
| External dimensions, Height: | 600 mm                |
| Net weight:                  | 143 kg                |
| Shipping weight:             | 164 kg                |
| Shipping height:             | 840 mm                |
| Shipping width:              | 1040 mm               |
| Shipping depth:              | 1700 mm               |
| Shipping volume:             | 1.49 m <sup>3</sup>   |